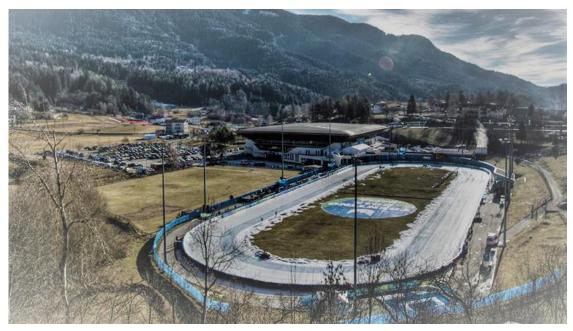

# 14<sup>th</sup> Masters' International Speed Skating REVIVAL 2019 Baselga di Pinè (Trento - Italy), December 14<sup>th</sup> - 15<sup>th</sup>, 2019

This competition will be held according to the under-mentioned conditions, the Regulations of the International Masters' Speed Skating Committee (IMSSC), the Regulations of the International Skating Union (ISU), and the under-mentioned conditions. This competition takes place on the 400m open-air standard speed-skating track of Ice Rink Pinè, on artificial ice. This competition is an event of the IMSSC International Masters', the International ISU's and the Italian Ice Sports Federation's 2019/2020 Calendars.

# **Organizing Committee**

Ice Rink Pinè S.r.l. Via dello Stadio, 17 I – 38042 Baselga di Pinè (Trento, Italy)

Phone/Fax: +39-0461-554167 e-mail: info@icerinkpine.it

A.S.D. Velocisti Ghiaccio Pergine Loc. Costa di Vigalzano I - 38057 Pergine Valsugana